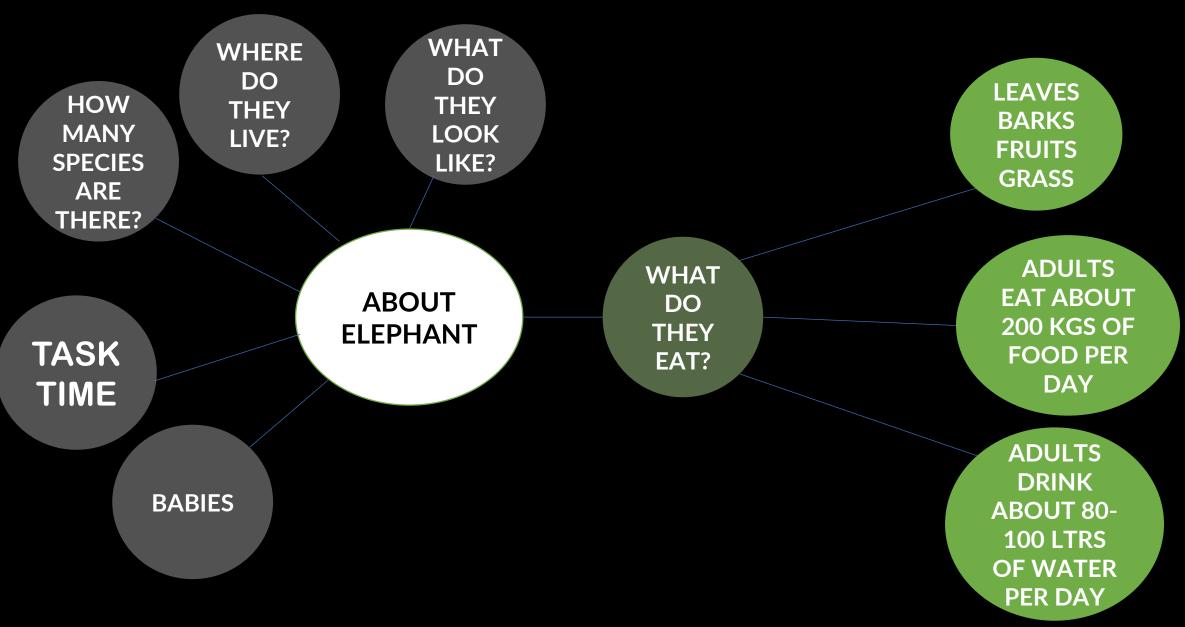

## ELEPHANTS ARE LARGE HERBIVORES

## **ELEPHANT'S BABY**

PREGNANCY OF ELEPHANT: 22 MONTHS
BABY BORN IS CALLED: CALVES
WEIGHT WHEN BORN: 100 KGS
CALVES FEED ON MOTHER'S MILK FOR FIRST
2-3 YEARS THEN STARTS TO EAT GREENS.
MALES LEAVE THE HERD AT THE AGE OF 1015 YEARS