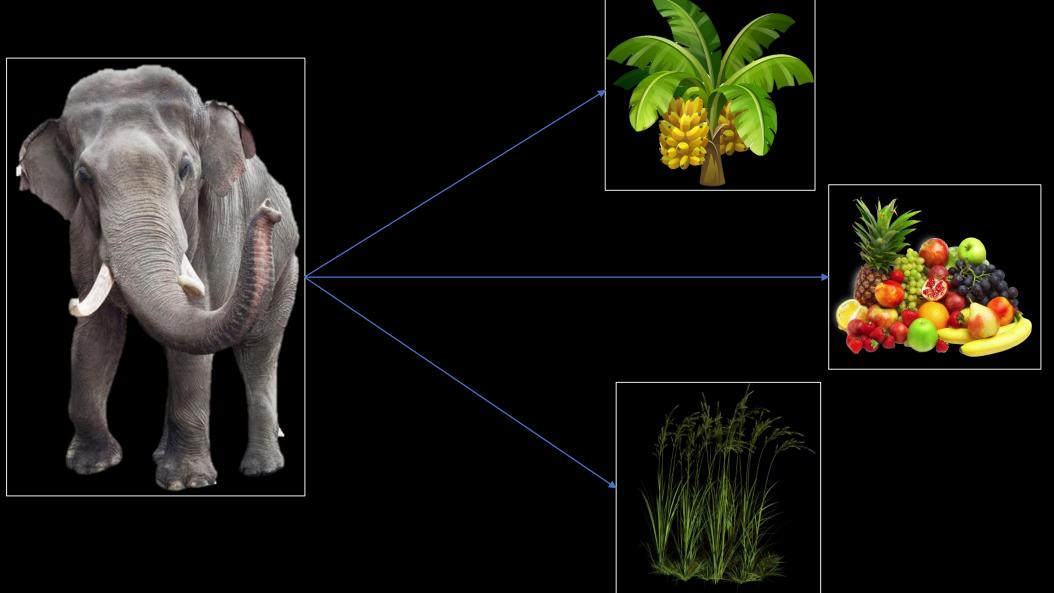

IVE?

#### AFRICAN SAVANNA ELEPHANT



#### HABITAT:

- -BUSH/SAVANNA GRASSLAND
- -FLOOD PLAINS
- -MONTANE FORESTS
- -WOODLANDS
- -PARTIAL DESERT AREAS

#### **DISTRIBUTION:**

37 COUNTRIES IN EASTERN AND SOUTH AFRICA

#### AFRICAN FOREST ELEPHANT



#### <u>HABITAT</u>:

-TROPICAL DENSE FOREST -TROPICAL SAVANNA

#### **DISTRIBUTION:**

NORTHERN CONGO
SOUTH WESTERN CENTRAL
AFRICAN REPUBLIC
THE SOUTH EAST COAST OF
GABON, SOUTHERN GHANA
AND COTE D'VOIRE

#### **ASIAN ELEPHANT**



#### HABITAT:

- -TROPICAL FORESTS
- -EVERGREEN &SEMI-EVERGREEN FOREST
- -WET & DRY DECIDIOUS FOREST
- -PRICKLY FORESTS

#### **DISTRIBUTION:**

13 COUNTRIES IN SOUTH ASIA, SOUTH EAST ASIA, EAST ASIA



## **ELEPHANTS ARE TALL AND MASSIVE**



**GENERAL ELEPHANT DESCRIPTION** 



## ELEPHANTS ARE LARGE HERBIVORES





## **ELEPHANT'S BABY**



PREGNANCY OF ELEPHANT: 22 MONTHS
BABY BORN IS CALLED: CALVES
WEIGHT WHEN BORN: 100 KGS
CALVES FEED ON MOTHER'S MILK FOR FIRST
2-3 YEARS THEN STARTS TO EAT GREENS.
MALES LEAVE THE HERD AT THE AGE OF 1015 YEARS

www.su4e.org



### **ELEPHANT SPIDERWEB/TASK TIME**