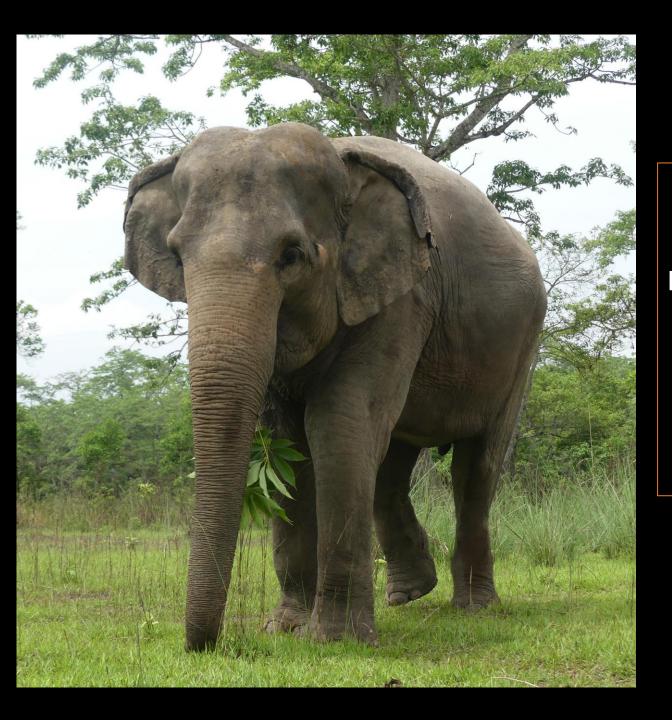

## TAXONOMY OF ASIAN ELEPHANT

**KINGDOM: ANIMALIA** 

**PHYLUM: CHORDATA** 

**CLASS: MAMMALIA** 

**ORDER: PROBOSCIDAE** 

**FAMILY: ELEPHANTIDAE** 

**GENUS:** *ELEPHAS* 

**SPECIES:** *MAXIMUS* 

#### **ASIAN ELEPHANT**

#### HABITAT:

- -TROPICAL FORESTS
- -EVERGREEN &SEMI-EVERGREEN FOREST
- -WET & DRY DECIDIOUS FOREST
- -PRICKLY FORESTS

#### **DISTRIBUTION:**

13 COUNTRIES IN SOUTH ASIA, SOUTH EAST ASIA, EAST ASIA