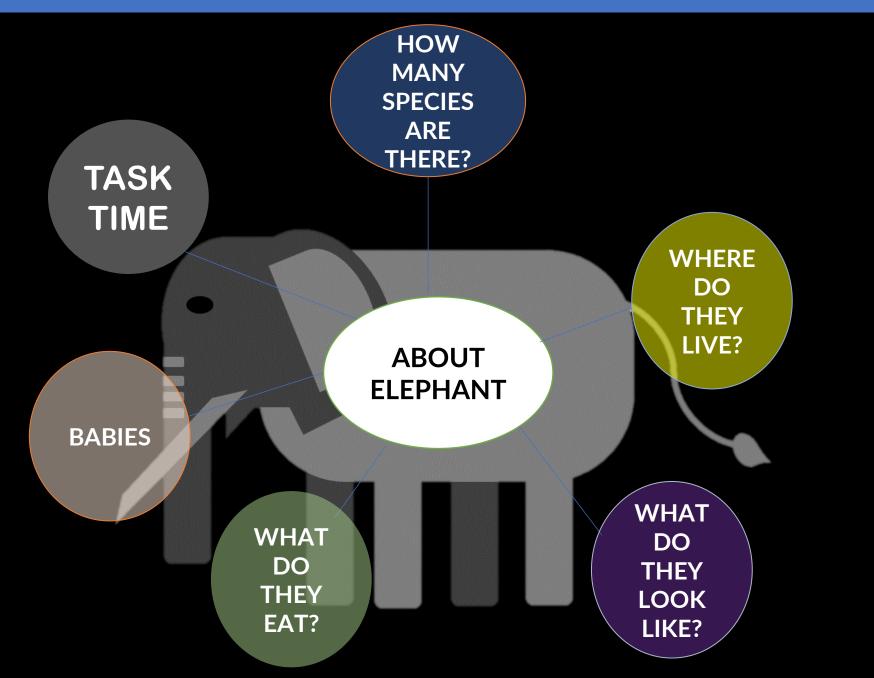

## **UNSCRAMBLE TO FIND WHO I AM!!!**





## THERE ARE THREE DIFFERENT SPECIES OF ELEPHANTS REMAINING IN THE WORLD.



**AFRICAN BUSH ELEPHANT** 



**AFRICAN FOREST ELEPHANT** 





# TAXONOMY OF AFRICAN BUSH ELEPHANT/ AFRICAN SAVANNAH ELEPHANT

**KINGDOM: ANIMALIA** 

**PHYLUM: CHORDATA** 

**CLASS: MAMMALIA** 

**ORDER: PROBOSCIDAE** 

**FAMILY: ELEPHANTIDAE** 

**GENUS: LOXODONTA** 

**SPECIES: AFRICANA** 



## TAXONOMY OF AFRICAN FOREST ELEPHANT

**KINGDOM: ANIMALIA** 

**PHYLUM: CHORDATA** 

**CLASS: MAMMALIA** 

**ORDER: PROBOSCIDAE** 

**FAMILY: ELEPHANTIDAE** 

**GENUS: LOXODONTA** 

SPECIES: CYCLOTIS



## TAXONOMY OF ASIAN ELEPHANT

**KINGDOM: ANIMALIA** 

**PHYLUM: CHORDATA** 

**CLASS: MAMMALIA** 

**ORDER: PROBOSCIDAE** 

**FAMILY: ELEPHANTIDAE** 

**GENUS:** *ELEPHAS* 

**SPECIES:** *MAXIMUS* 



## WHERE DO THEY