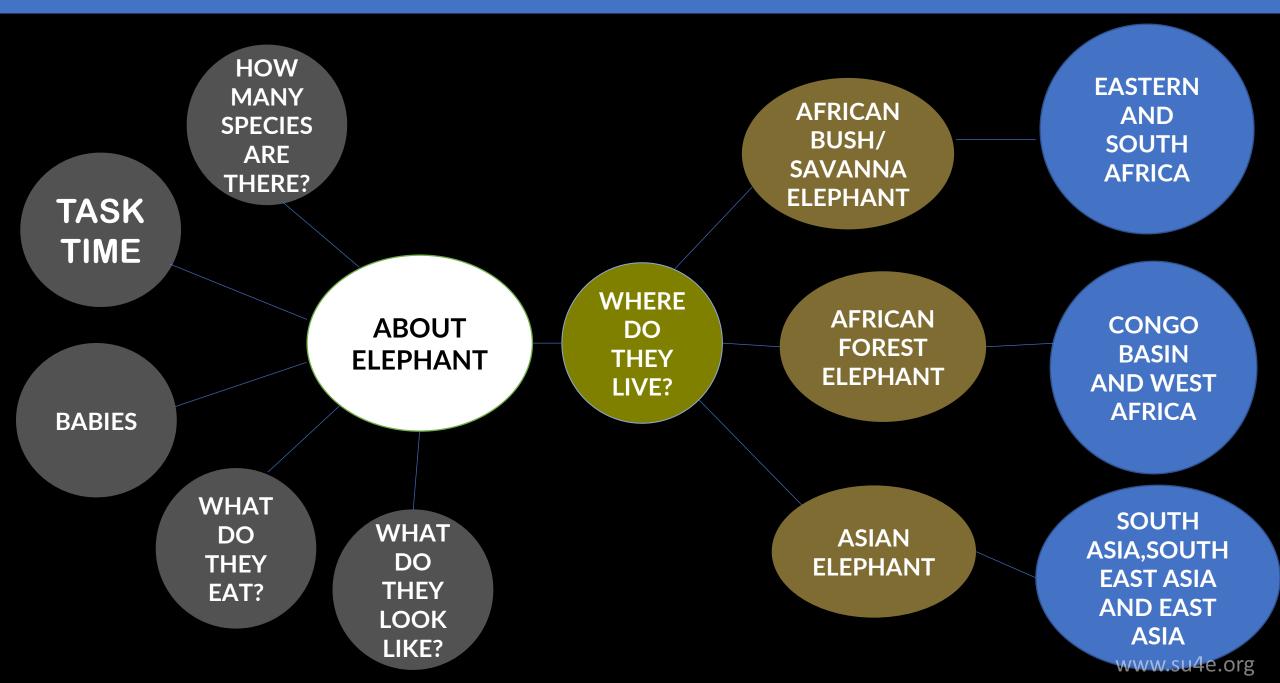

## WHERE DO THEY LIVE?

#### AFRICAN SAVANNA ELEPHANT

#### AFRICAN FOREST ELEPHANT

#### **ASIAN ELEPHANT**