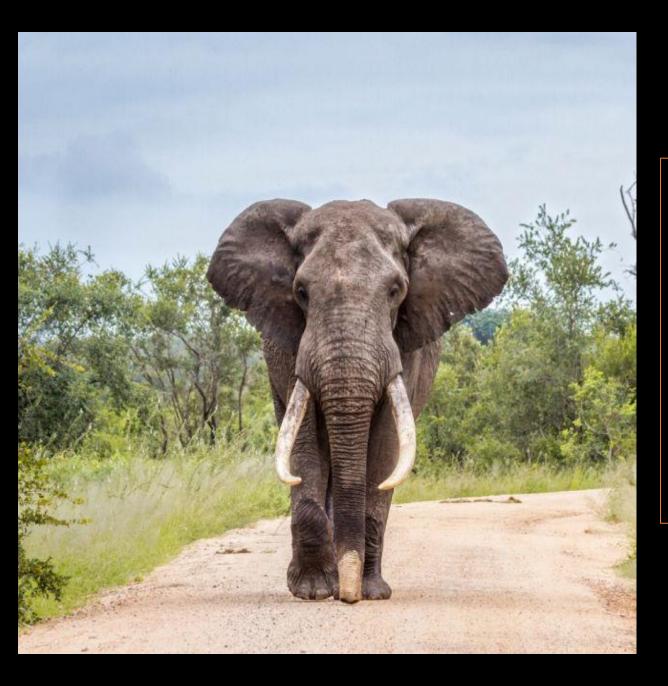

#### AFRICAN SAVANNA ELEPHANT

#### HABITAT:

- -BUSH/SAVANNA GRASSLAND
- -FLOOD PLAINS
- -MONTANE FORESTS
- -WOODLANDS
- -PARTIAL DESERT AREAS

#### **DISTRIBUTION:**

37 COUNTRIES IN EASTERN AND SOUTH AFRICA