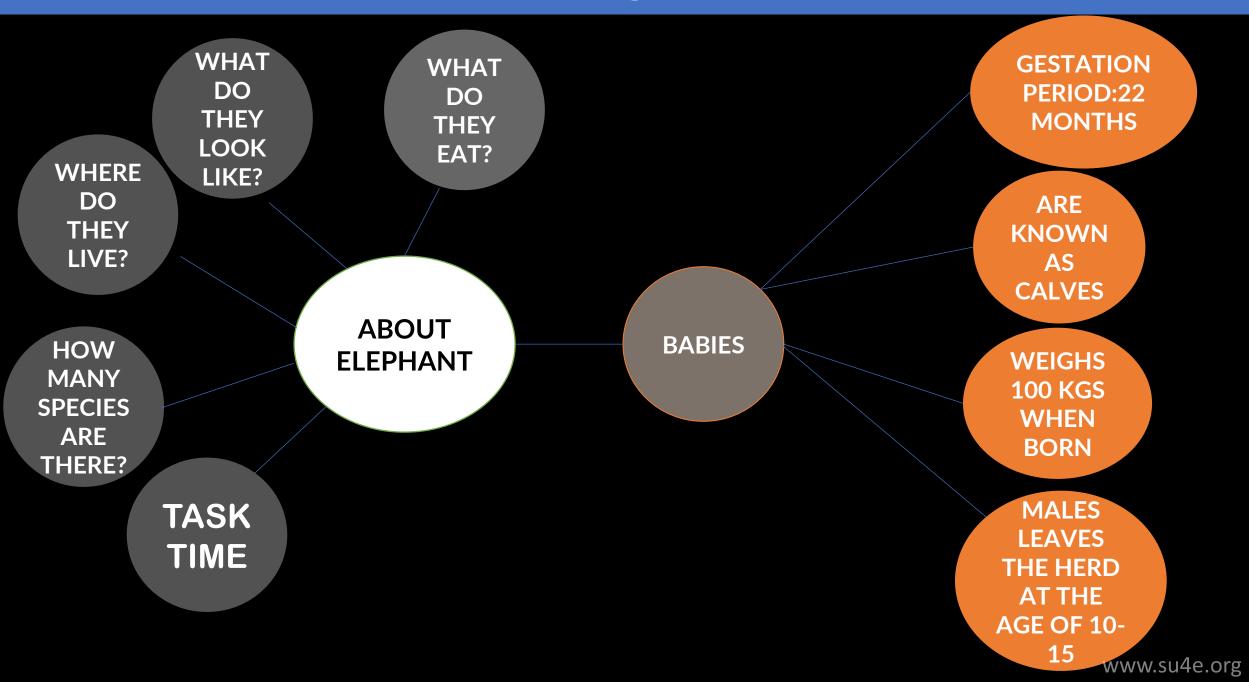

## **ELEPHANT'S BABY**

PREGNANCY OF ELEPHANT: 22 MONTHS
BABY BORN IS CALLED: CALVES
WEIGHT WHEN BORN: 100 KGS
CALVES FEED ON MOTHER'S MILK FOR FIRST
2-3 YEARS THEN STARTS TO EAT GREENS.
MALES LEAVE THE HERD AT THE AGE OF 1015 YEARS