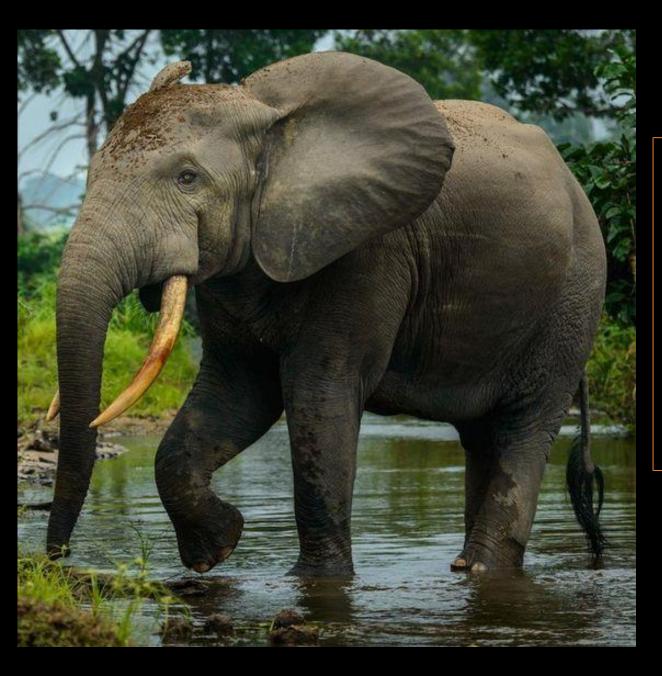

#### AFRICAN FOREST ELEPHANT

#### <u>HABITAT</u>:

-TROPICAL DENSE FOREST -TROPICAL SAVANNA

#### **DISTRIBUTION:**

NORTHERN CONGO
SOUTH WESTERN CENTRAL
AFRICAN REPUBLIC
THE SOUTH EAST COAST OF
GABON, SOUTHERN GHANA
AND COTE D'VOIRE