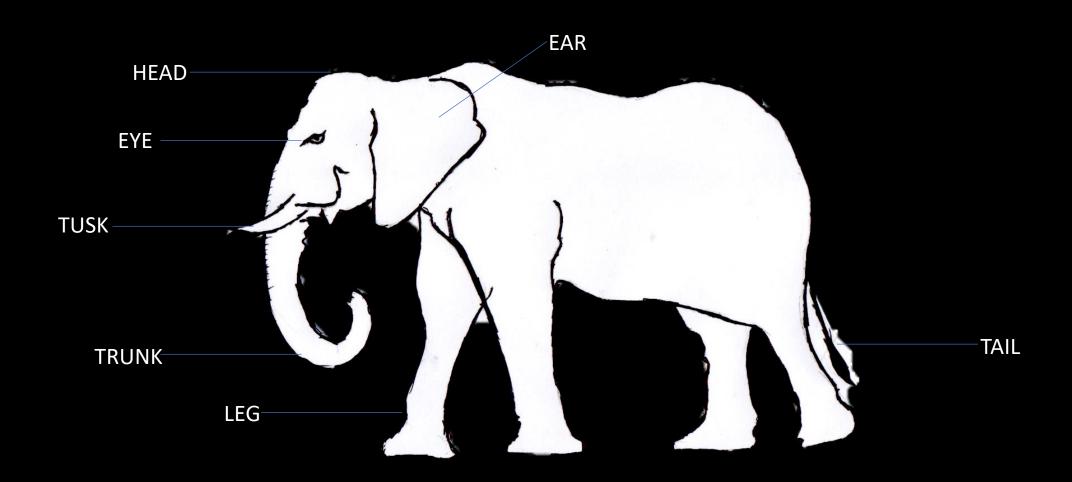

## **ELEPHANTS ARE TALL AND MASSIVE**

**GENERAL ELEPHANT DESCRIPTION** 

## ELEPHANTS ARE LARGE HERBIVORES