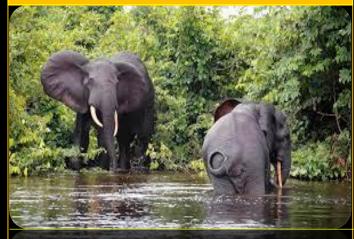

## TAXONOMY OF AFRICAN FOREST ELEPHANT

**KINGDOM: ANIMALIA** 

**PHYLUM: CHORDATA** 

**CLASS: MAMMALIA** 

**ORDER: PROBOSCIDAE** 

**FAMILY: ELEPHANTIDAE** 

**GENUS: LOXODONTA** 

SPECIES: CYCLOTIS

#### AFRICAN FOREST ELEPHANT

#### <u>HABITAT</u>:

-TROPICAL DENSE FOREST -TROPICAL SAVANNA

#### **DISTRIBUTION:**

NORTHERN CONGO
SOUTH WESTERN CENTRAL
AFRICAN REPUBLIC
THE SOUTH EAST COAST OF
GABON, SOUTHERN GHANA
AND COTE D'VOIRE