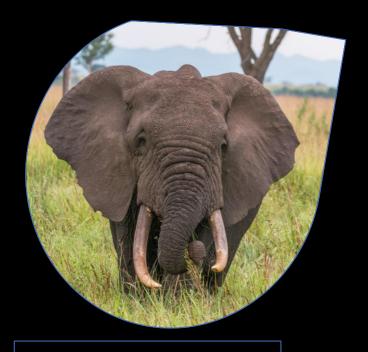

## **UNSCRAMBLE TO FIND WHO I AM!!!**





## THERE ARE THREE DIFFERENT SPECIES OF ELEPHANTS REMAINING IN THE WORLD.



**AFRICAN BUSH ELEPHANT** 



**AFRICAN FOREST ELEPHANT** 





# TAXONOMY OF AFRICAN BUSH ELEPHANT/ AFRICAN SAVANNAH ELEPHANT

**KINGDOM: ANIMALIA** 

**PHYLUM: CHORDATA** 

**CLASS: MAMMALIA** 

**ORDER: PROBOSCIDAE** 

**FAMILY: ELEPHANTIDAE** 

**GENUS: LOXODONTA** 

**SPECIES: AFRICANA** 



## TAXONOMY OF AFRICAN FOREST ELEPHANT

**KINGDOM: ANIMALIA** 

**PHYLUM: CHORDATA** 

**CLASS: MAMMALIA** 

**ORDER: PROBOSCIDAE** 

**FAMILY: ELEPHANTIDAE** 

**GENUS: LOXODONTA** 

SPECIES: CYCLOTIS



## TAXONOMY OF ASIAN ELEPHANT

**KINGDOM: ANIMALIA** 

**PHYLUM: CHORDATA** 

**CLASS: MAMMALIA** 

**ORDER: PROBOSCIDAE** 

**FAMILY: ELEPHANTIDAE** 

**GENUS:** *ELEPHAS* 

**SPECIES:** *MAXIMUS* 



## WHERE DO THEY LIVE?

#### AFRICAN SAVANNA ELEPHANT



#### HABITAT:

- -BUSH/SAVANNA GRASS