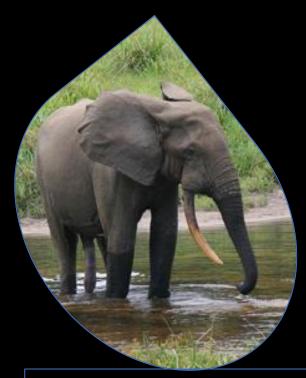

#### AFRICAN FOREST ELEPHANT

#### <u>HABITAT</u>:

-TROPICAL DENSE FOREST -TROPICAL SAVANNA

#### **DISTRIBUTION:**

NORTHERN CONGO
SOUTH WESTERN CENTRAL
AFRICAN REPUBLIC
THE SOUTH EAST COAST OF
GABON, SOUTHERN GHANA
AND COTE D'VOIRE