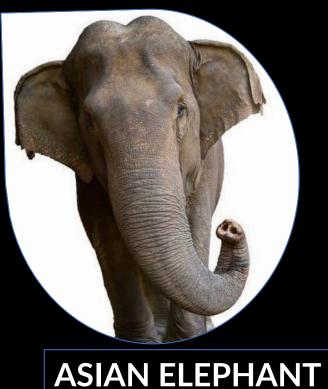

## TAXONOMY OF ASIAN ELEPHANT

**KINGDOM: ANIMALIA** 

**PHYLUM: CHORDATA** 

**CLASS: MAMMALIA** 

**ORDER: PROBOSCIDAE** 

**FAMILY: ELEPHANTIDAE** 

**GENUS:** *ELEPHAS* 

**SPECIES:** *MAXIMUS* 

#### **ASIAN ELEPHANT**

#### HABITAT:

- -TROPICAL FORESTS
- -EVERGREEN &SEMI-EVERGREEN FOREST
- -WET & DRY DECIDIOUS FOREST
- -PRICKLY FORESTS

#### **DISTRIBUTION:**

13 COUNTRIES IN SOUTH ASIA, SOUTH EAST ASIA, EAST ASIA