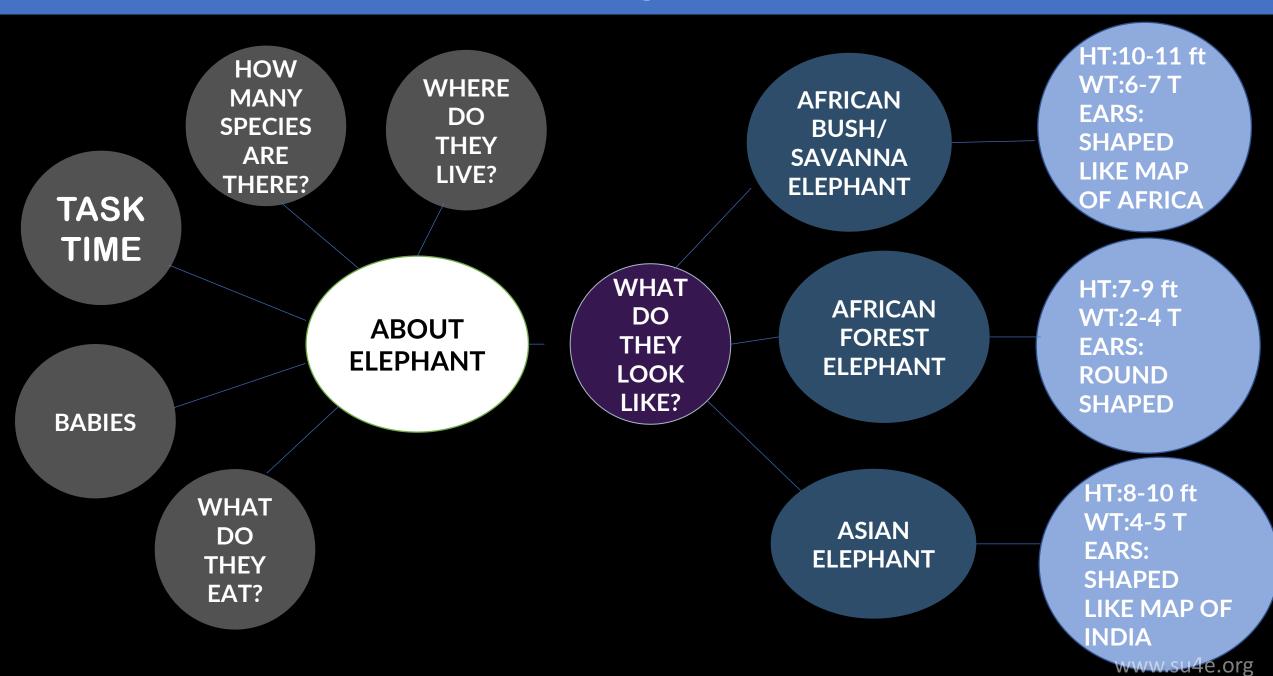

## **ELEPHANTS ARE TALL AND MASSIVE**

**GENERAL ELEPHANT DESCRIPTION** 

## ELEPHANTS ARE LARGE HERBIVORES