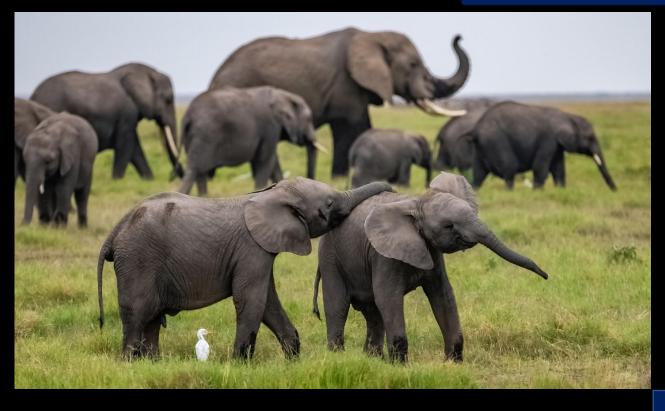

LEPHANT



#### HABITAT:

- -BUSH/SAVANNA GRASSLAND
- -FLOOD PLAINS
- -MONTANE FORESTS
- -WOODLANDS
- -PARTIAL DESERT AREAS

#### **DISTRIBUTION:**

37 COUNTRIES IN EASTERN AND SOUTH AFRICA

#### AFRICAN FOREST ELEPHANT



#### <u>HABITAT</u>:

-TROPICAL DENSE FOREST -TROPICAL SAVANNA

#### **DISTRIBUTION:**

NORTHERN CONGO
SOUTH WESTERN CENTRAL
AFRICAN REPUBLIC
THE SOUTH EAST COAST OF
GABON, SOUTHERN GHANA
AND COTE D'VOIRE

#### **ASIAN ELEPHANT**



#### HABITAT:

- -TROPICAL FORESTS
- -EVERGREEN &SEMI-EVERGREEN FOREST
- -WET & DRY DECIDIOUS FOREST
- -PRICKLY FORESTS

#### **DISTRIBUTION:**

13 COUNTRIES IN SOUTH ASIA, SOUTH EAST ASIA, EAST ASIA



## **ELEPHANTS ARE TALL AND MASSIVE**



**GENERAL ELEPHANT DESCRIPTION** 



## ELEPHANTS ARE LARGE HERBIVORES





## **ELEPHANT'S BABY**



PREGNANCY OF ELEPHANT: 22 MONTHS
BABY BORN IS CALLED: CALVES
WEIGHT WHEN BORN: 100 KGS
CALVES FEED ON MOTHER'S MILK FOR FIRST
2-3 YEARS THEN STARTS TO EAT GREENS.
MALES LEAVE THE HERD AT THE AGE OF 1015 YEARS

www.su4e.org



### **ELEPHANT SPIDERWEB/TASK TIME**